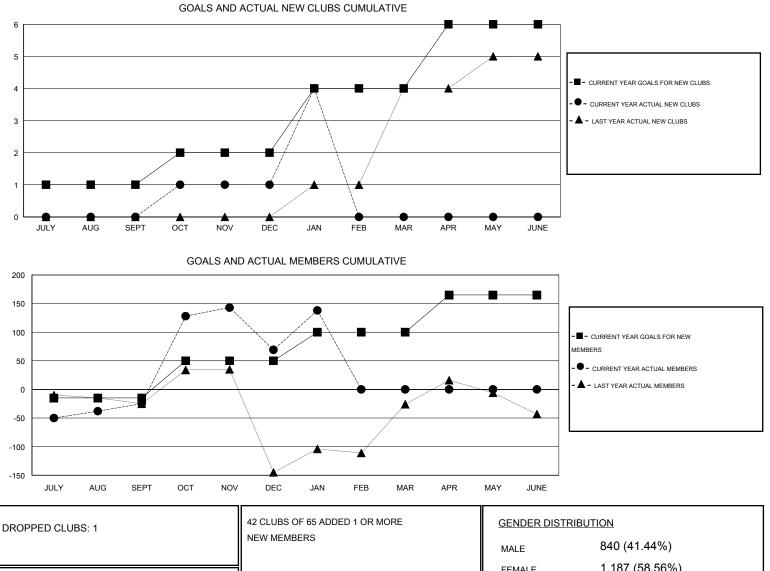

## LOCATION INDONESIA

GMT CA 7

| Clubs                 |                  |           |                  |                  | Members               |                    |                                     |                    |                  |
|-----------------------|------------------|-----------|------------------|------------------|-----------------------|--------------------|-------------------------------------|--------------------|------------------|
| RESULTS FOR 2015-2016 |                  |           |                  |                  | RESULTS FOR 2015-2016 |                    |                                     |                    |                  |
| QUARTER               | NEW CLUB<br>GOAL | NEW CLUBS | DROPPED<br>CLUBS | NET<br>GAIN/LOSS | QUARTER               | NEW MEMBER<br>GOAL | CHARTER AND<br>NEW MEMBERS<br>ADDED | DROPPED<br>MEMBERS | NET<br>GAIN/LOSS |
| JULY/AUG/SEPT         | 1                | 0         | 0                | 0                | JULY/AUG/SEPT         | -15                | 66                                  | 91                 | -25              |
| OCT/NOV/DEC           | 1                | 1         | 1                | 0                | OCT/NOV/DEC           | 65                 | 190                                 | 96                 | 94               |
| JAN/FEB/MAR           | 2                | 3         | 0                | 3                | JAN/FEB/MAR           | 50                 | 98                                  | 29                 | 69               |
| APR/MAY/JUNE          | 2                | 0         | 0                | 0                | APR/MAY/JUNE          | 65                 | 0                                   | 0                  | 0                |